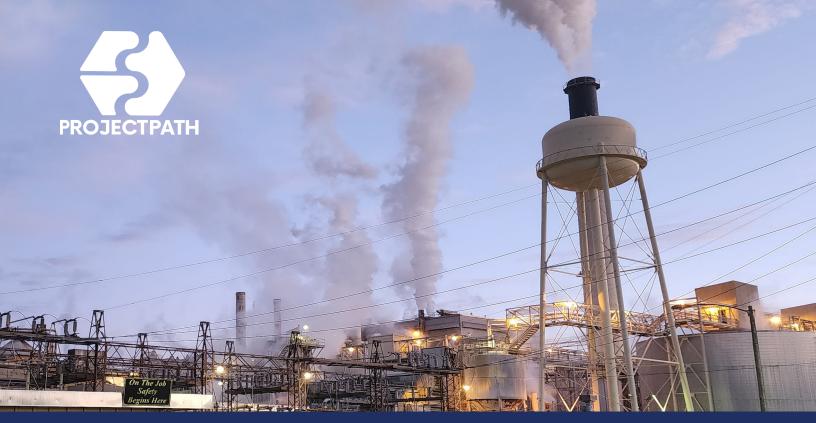

## **PROJECT MANAGEMENT**

Plant Outage and Multiple Mill Level Management

**Client:** 

West Coast Paper Mill Facility

Location:

Toledo, OR

**Completion Date:** 

July 2023

## **Project Summary:**

A ProjectPath customer was short project management resources but had multiple projects that needed to be vetted and executed in time to support a scheduled mill outage. ProjectPath provided a project manager to the site, working seamlessly as part of the company's regional PMO. This Project Manager executed a total of 5 separate projects for the facility. Project Management and Project Controls functions were performed both on-site and in a remote capacity.